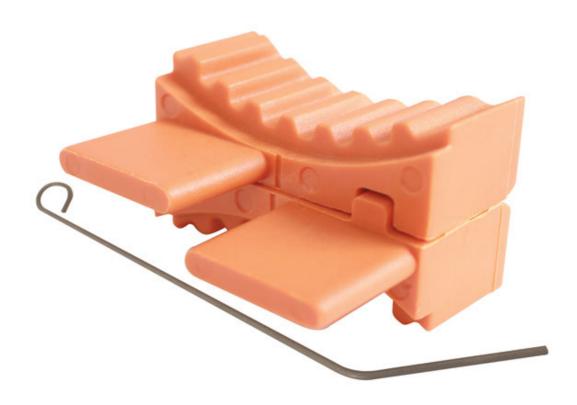

## Camshaft Pulley Alignment Kit - for Vauxhall/Opel Petrol

Specifically designed to lock the camshaft drive belt pulleys together when removing and replacing the cambelt. Equivalent to the OEM tools and designed to be used in accordance with OEM instructions. Applications include 1.6 DOHC petrol engines found across the Vauxhall and Opel ranges from 2003 to 2018.

## **Additional Information**

- Applications include: Vauxhall/Opel Astra-G and Astra-H (2003 2018).
- Engine codes include: Z16LLET and Z16XEP.
- Equivalent to OEM KM-6340.
- · For full locking kit, please see Laser Part No. 5549.