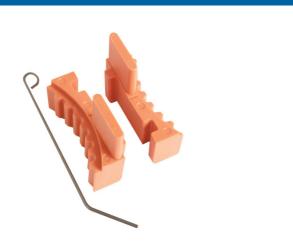

## Camshaft Pulley Alignment Kit - for Vauxhall/Opel Petrol

Specifically designed to lock the camshaft drive belt pulleys together when removing and replacing the cambelt. Equivalent to the OEM tools and designed to be used in accordance with OEM instructions. Applications include 1.6 DOHC petrol engines found across the Vauxhall and Opel ranges from 2003 to 2018.

## **Additional Information**

- Applications include: Vauxhall/Opel Astra-G and Astra-H (2003 2018).
- Engine codes include: Z16LLET and Z16XEP.
- Equivalent to OEM KM-6340.
- · For full locking kit, please see Laser Part No. 5549.